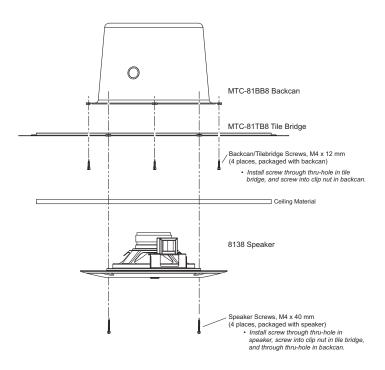

### Assembly:

The MTC-81TB8 tile bridge is designed for use in applications requiring pre-installed backcans in suspended ceiling applications and is compatible with ceiling speakers having a 286 mm (11¼ in) mounting circle diameter, such as the JBL 8138 ceiling loudspeaker, and the JBL MTC-81BB8 pre-install backbox. The MTC-81TB8 is constructed with four thru-holes for attaching screws to backbox and four holes with clipnuts for the speaker attachment screws (see assembly drawing).