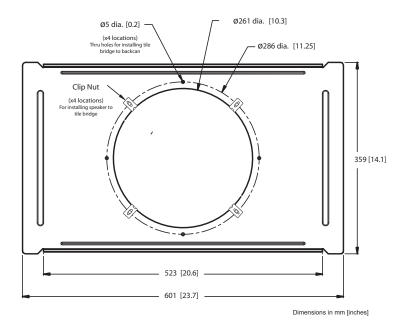

#### **Dimensions:**

JBL Professional 8500 Balboa Boulevard, P.O. Box 2200 Northridge, California 91329 U.S.A.

A Harman International Company
© Copyright 2009 JBL Professional
www.jblpro.com

#### **Specifications:**

| •                     |                                                                                                             |
|-----------------------|-------------------------------------------------------------------------------------------------------------|
| Material:             | 19 gauge (1.0 mm thickness) steel, finished in black polymer e-coating for a high level of rust resistance. |
| Attachment Points:    | 4 clip-nuts (ie, speed-clips, tinnerman clips) fit 4 mm tapping screws attaching speaker to tile bridge.    |
| Thru-Holes:           | 4 thru-holes on 286 mm (11¼ in) mounting circle for attaching                                               |
|                       | tile bridge to backcan                                                                                      |
| Dimensions (L x D):   | 600 mm (23.6 in) length x 359 mm (14.0 in) width                                                            |
| Net Weight (ea):      | 0.9 kg (2.0 lbs)                                                                                            |
| Shipping Weight (ea): | 1.3 kg (2.7 lbs)                                                                                            |
| Associated Models:    | 8138 200 mm (8 in) ceiling speaker<br>MTC-81BB8 backbox                                                     |
|                       |                                                                                                             |

The MTC-81TB8 tile bridge is designed for use in applications requiring pre-installed backcans in suspended ceiling applications and is compatible with ceiling speakers having a 286 mm (11¼ in) mounting circle diameter, such as the JBL 8138 ceiling loudspeaker, and the JBL MTC-81BB8 pre-install backbox. The MTC-81TB8 is constructed with four thru-holes for attaching screws to backbox and four holes with clipnuts for the speaker attachment screws (see assembly drawing).