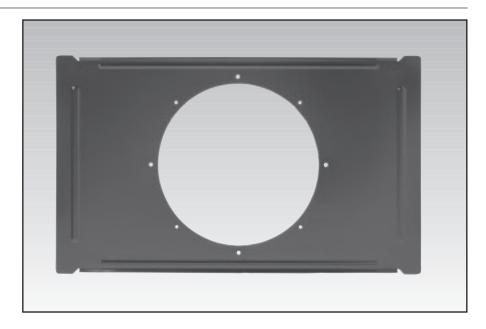

The MTC-81TB8 tile bridge is designed for use in applications requiring pre-installed backcans in suspended ceiling applications and is compatible with ceiling speakers having a 286 mm (11¼ in) mounting circle diameter, such as the JBL 8138 ceiling loudspeaker, and the JBL MTC-81BB8 pre-install backbox. The MTC-81TB8 is constructed with four thru-holes for attaching screws to backbox and four holes with clipnuts for the speaker attachment screws (see assembly drawing).