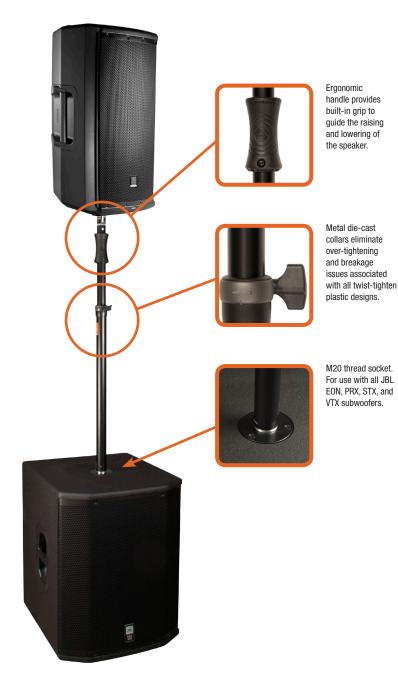

#### Raise and Lower the Speaker with Ease!

The JBLPOLE-GA is the easiest speaker stand to use thanks to the internal pneumatic shock that literally raises the speaker for you. The stand's internal shock easily raises speakers weighing 35 lbs and less with no effort from the user. And, the JBLPOLE-GA requires very little effort from the end user to raise speakers weighing more than 35 lbs. When you're ready to lower the speaker, we've provided a convenient and ergonomic hand grip from which you can lower the speaker — with just one hand. There's never been an easier, more convenient, or safer way to set up and tear down speakers.

#### Strong and Easy-to-Use "Z" knob

The JBLPOLE-GA features an amazing height adjustment collar that features an ergonomic "Z" knob that provides comfortable adjustment. The strongest fitting made, the height adjustment collar prevents overtightening and breakage issues associated with all plastic designs. Plus, the die-cast zinc fitting is 30x stronger than ABS or Nylon plastic used by the competition.

#### **M20 Threaded Pole Mount**

JBLPOLE-GA features an M20x2.5mm male threaded end. Threaded sockets found on JBL subwoofers minimizes buzzing and rattling and assures that the pole will be secure and straight. Fits all subwoofers with standard M20 pole threading (JBL PRX, VRX, STX and SRX818.)