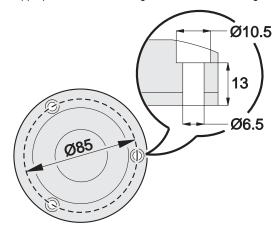

## Pre-requisites

To attach the mounting arm to:

- The Alien 02 Spot luminaire you need 4 mm and 5 mm hex wrenches.
- A surface you need 3 units of M6 mounting hardware appropriate to the mounting surface and the weight of the future, and associated tools to install the hardware.

2 Attach the base of the arm to the required surface using M6 mounting hardware that is appropriate to the mounting surface and to the weight of the fixture.

3 Adjust the vertical and horizontal angles of the spot so that it is pointing in the correct direction. Tighten the 4 mm locking screws on the top of the arm (see the first illustration above) and on the base.