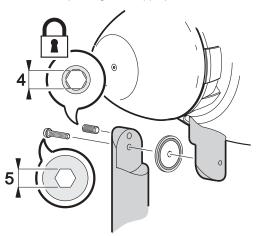

1 Attach the Alien 02 Spot to the mounting arm using the supplied hardware and 4 mm and 5 mm hex wrenches. Do not over tighten the 4 mm locking bolt until the fixture is installed and pointing in the appropriate direction.

2 Attach the base of the arm to the required surface using M6 mounting hardware that is appropriate to the mounting surface and to the weight of the fixture.

3 Adjust the vertical and horizontal angles of the spot so that it is pointing in the correct direction. Tighten the 4 mm locking screws on the top of the arm (see the first illustration above) and on the base.