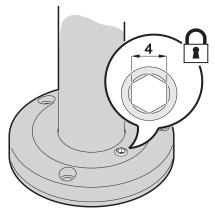

2 Attach the base of the arm to the required surface using M6 mounting hardware that is appropriate to the mounting surface and to the weight of the fixture.

3 Adjust the vertical and horizontal angles of the spot so that it is pointing in the correct direction. Tighten the 4 mm locking screws on the top of the arm (see the first illustration above) and on the base.