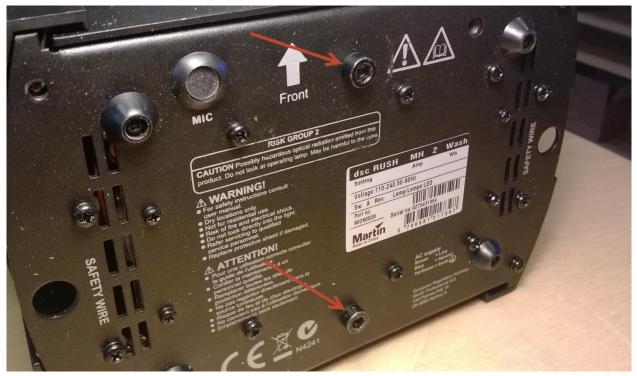

## Keyboard and DMX do not work.

We have seen several cases where the screws for the bracket or unoriginal screws have been mounted without the washer and bracket on the MH 2.

Without the washer and bracket the screws can touch the display PCB and cause a shortcut leading to missing DMX control and no function of the buttons on the MH 2.

## How to avoid this and repair the fixture.

Only use the original screws and do not mount them without the washer and bracket.

- 1. Remove the screws
- 2. Open the fixture and swap the defect PCB with a new one (part nr: 50480571)
- 3. Go into the menu and do a reset
- 4. Then the MH 2 is ready