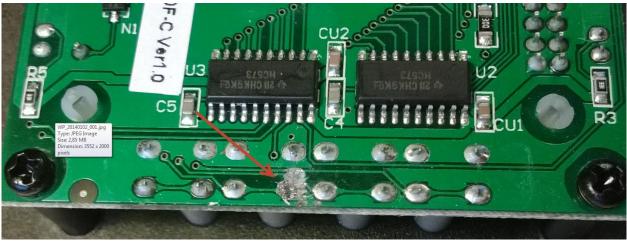

## Keyboard and DMX do not work.

We have seen several cases where the screws for the bracket or unoriginal screws have been mounted without the washer and bracket on the MH 2.

Without the washer and bracket the screws can touch the display PCB and cause a shortcut leading to missing DMX control and no function of the buttons on the MH 2.