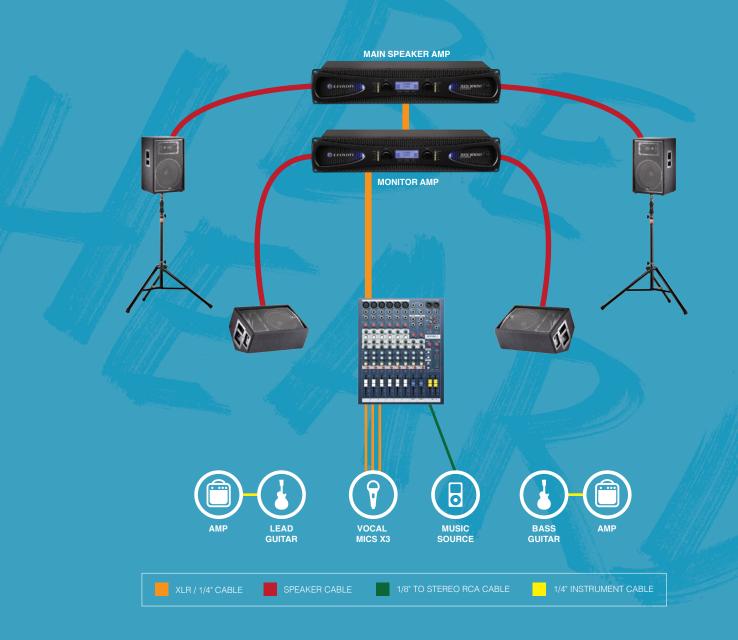

## SYSTEM SETUP GUIDE

The system shown below is plug and play ready and perfectly matched to optimize power output with pristine HARMAN sound quality. It has also been built using models intended to be more cost effective. This system can be customized, upgraded or modified at any time to better suit the needs of the user. This is just one of many ways to setup a small band system. For more sound system setup options, refer to the Crown's Amp/Speaker Pocket Guide or contact Crown Audio at support@crownaudio.com.