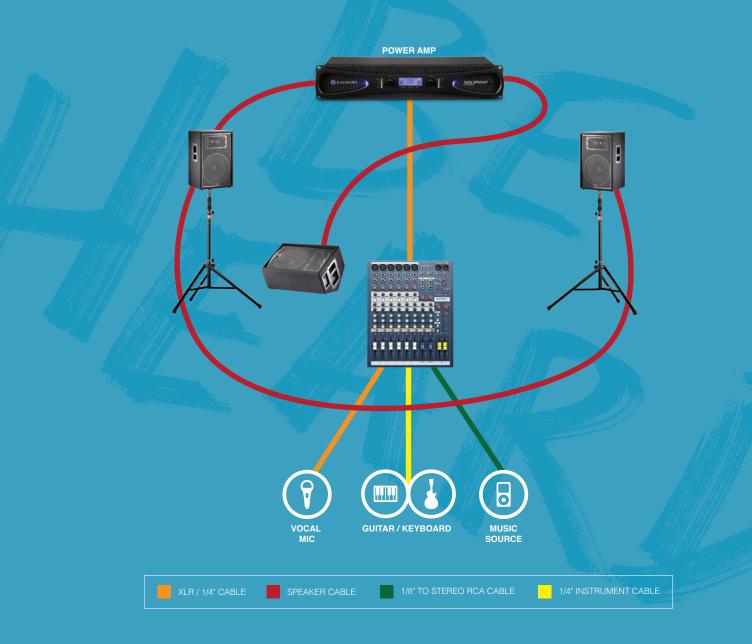

## SYSTEM SETUP GUIDE

The system shown below is plug and play ready and perfectly matched to optimize power output with pristine HARMAN sound quality. It has also been built using models intended to be more cost effective. This system can be customized, upgraded or modified at any time to better suit the needs of the user. This is just one of many ways to setup a solo artist system. For more sound system setup options, refer to the Crown's Amp/Speaker Pocket Guide or contact Crown Audio at support@crownaudio.com.