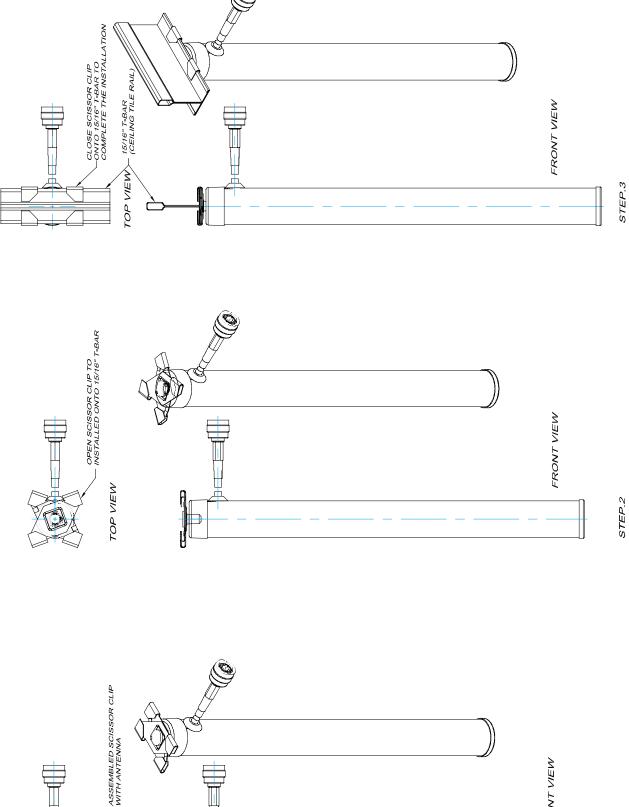

## MCO24005 INDOOR CEILING MOUNTED OMNIDIRECTIONAL ANTENNA INSTRUCTION SHEET

© 2002 MAXRAD, Inc. All Rights Reserved

Part #: MIS-MCO

TOP VIEW

STEP.1

FRONT VIEW

ASSEMBLE SCISSOR CLIP TO ANTENNA AS SHOWN ABOVE.

OPEN THE SCISSOR CLIP AS

SHOWN ABOVE.

POSITION OPEN SCISSOR CLIP AROUND TILE RAIL /15/16" T-BAR AND CLOSE AS

SHOWN ABOVE.