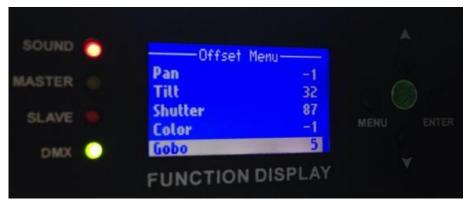

## Adjustment instruction for lamp movement of up to down

- 1. Connect the fixture with one control desk
- 2. Enter the offset menu as below picture; adjust the data of gobo by up/down button, until the spot is in the center of the beam in vertically.