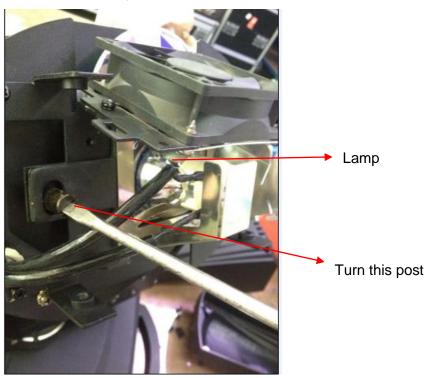

## Adjustment instruction for lamp movement of left to right

- 1. Open the head cover of the fixture
- 2. Turn the post as below picture to move the lamp to left or right, until the spot is in the center of the beam in horizontally.