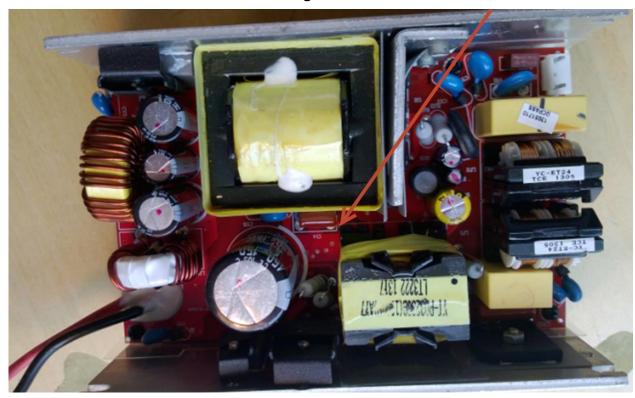

#### Heading 3

The root cause of this fault is a capacitor that was specified to a wrong value. The old type is with a RED (33nF) capacitor. The new type is an ORANGE (33nF).

Figure 1.