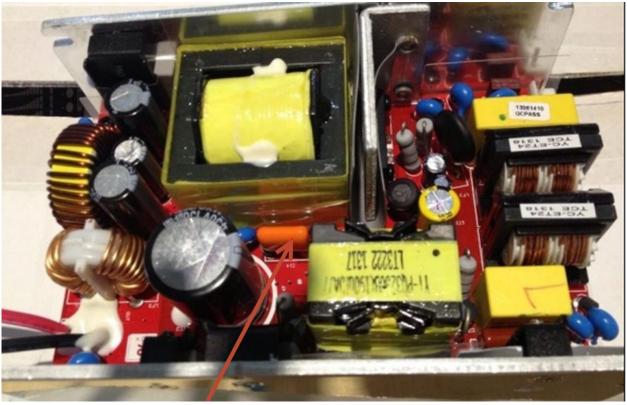

#### Heading 3

The root cause of this fault is a capacitor that was specified to a wrong value. The old type is with a RED (33nF) capacitor. The new type is an ORANGE (33nF).

Figure 1.